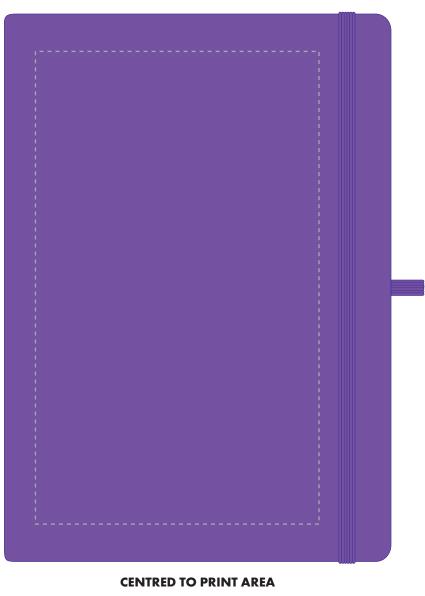

## **PANTONE REFERENCE(S)**

 Full colour printing edge to edge Due to the nature of the product the print position may vary by 2 -  $3\ \text{mm}$ 

ARTWORK SCALE 50%

Product Image for visualisation - colours may vary

## CENTRED TO NOTEBOOK

The dashed line is to demonstrate print area and will not appear on your printed item

## PLEASE NOTE:

- All colours including print and product are for visual purposes only and should not be regarded as the actual colour of the product and print.
- Some products may vary from batch to batch and may differ from previous orders.
- The colour and texture of a product can also have an effect on the final print colour.
- By approving this order we accept that you understand these terms.